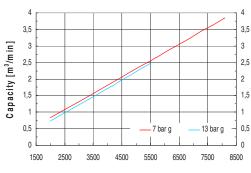

## **TECHNICAL DATA**

| Size                                 |        | V90                        |
|--------------------------------------|--------|----------------------------|
| Drive                                |        | Direct by coupling or belt |
| Rotor dimensions                     |        |                            |
| Outside male Diameter:               | mm     | 89,4                       |
| Outside female Diameter:             | mm     | 71,2                       |
| L/D:                                 |        | 1,55                       |
| Air Capacity (ISO 1217 ANNEX B 1996) | m³/min | 0,76-3,83                  |
| Max. Working Pressure                | bar g  | 13                         |
| Min. Working Pressure                | bar g  | 5                          |
| Oil injected Quantity                | l/min  | 29-40                      |
| Max Input Power                      | kW     | 22                         |
| Max main rotor Speed                 | rpm    | 8100                       |
| Max outlet air/oil Temperature       | °C     | 105                        |
| Weight                               | kg     | 25,5                       |

Air flow rate related to suction condition according to ISO 1217 annex C 1996: relative humidity: 60%; suction press. (abs.): 1 bar; suction temp.:  $20^{\circ}$ C; disch. temp.:  $80^{\circ}$ C