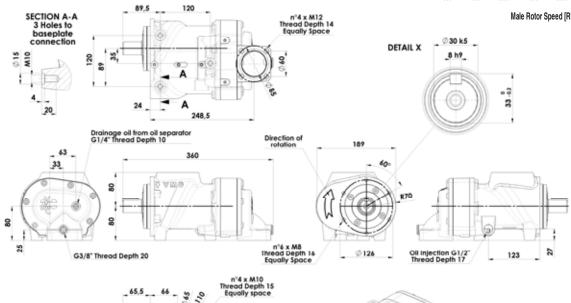

## **TECHNICAL DATA**

| Size                                 |        | V90                        |
|--------------------------------------|--------|----------------------------|
| Drive                                |        | Direct by coupling or belt |
| Rotor dimensions                     |        |                            |
| Outside male Diameter:               | mm     | 89,4                       |
| Outside female Diameter:             | mm     | 71,2                       |
| L/D:                                 |        | 1,55                       |
| Air Capacity (ISO 1217 ANNEX B 1996) | m³/min | 0,76-3,83                  |
| Max. Working Pressure                | bar g  | 13                         |
| Min. Working Pressure                | bar g  | 5                          |
| Oil injected Quantity                | l/min  | 29-40                      |
| Max Input Power                      | kW     | 22                         |
| Max main rotor Speed                 | rpm    | 8100                       |
| Max outlet air/oil Temperature       | °C     | 105                        |
| Weight                               | kg     | 25,5                       |

## **TECHNICAL DATA**

| Size                      |       | V90/VTDM                                                                                                     |
|---------------------------|-------|--------------------------------------------------------------------------------------------------------------|
| Air Flow Rate             | m3/1' | see diagram of V90                                                                                           |
| Working Pressure          | Bar   | see diagram of V90                                                                                           |
| Oil injected quantity     | Lt/1' | max 29 - 40                                                                                                  |
| Oil Inlet/Outlet          | Inch  | 3/4 Gas                                                                                                      |
| Air Outlet (From Air-end) | Inch  | 1"1/2 Gas                                                                                                    |
| Air Inlet (From Tank)     | Inch  | 1"1/4 Gas                                                                                                    |
| Air Outlet (From MPV)     | Inch  | 1"1/4 Gas                                                                                                    |
| Oil nipples Size          |       | 3/4 16 UNF                                                                                                   |
|                           |       | 3/4 Gas                                                                                                      |
|                           |       | 1-12 UNF                                                                                                     |
| Air nipples Size          |       | M 24x1,5                                                                                                     |
|                           |       | M 32x1,5                                                                                                     |
|                           |       | M 39x1,5                                                                                                     |
| Thermostat Temp. Setting  | °C    | Three thermostat available: 55-70; 71-85 or 83-95                                                            |
| Materials                 |       | Unit's housing made in aluminium alloy anodized. Internal parts in brass, stainless steel and viton sealings |
| A                         | mm    | 115                                                                                                          |
| A1                        | mm    | 248                                                                                                          |
| В                         | mm    | 191                                                                                                          |
| C1                        | mm    | 322                                                                                                          |
| Υ                         | mm    | 400                                                                                                          |
| Weight                    | Kg    | 29                                                                                                           |