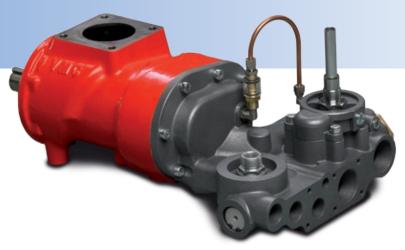

## **V90**Oil Inject Screw Compressor

**PROFILE:** Planned to offer maximum performance, efficiency and duration. It guarantees high airflow with a minimum energy consumption and best performances are therefore guaranteed, even in extreme conditions.

**APPLICATION:** For belt and direct connection.

**ASSEMBLY:** Body parts are joined with 0-rings, so the maintenance is easy, fast and reliable. No glues used to join parts.

**ROTORS ADJUSTMENT:** Threaded rings are used to adjust rotors for maintenance phases very fast, reliable and repeatables.