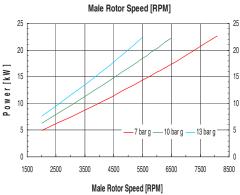

## **TECHNICAL DATA**

| Size                                 |        | V90                        |
|--------------------------------------|--------|----------------------------|
| Drive                                |        | Direct by coupling or belt |
| Rotor dimensions                     |        |                            |
| Outside male Diameter:               | mm     | 89,4                       |
| Outside female Diameter:             | mm     | 71,2                       |
| L/D:                                 |        | 1,55                       |
| Air Capacity (ISO 1217 ANNEX B 1996) | m³/min | 0,76-3,83                  |
| Max. Working Pressure                | bar g  | 13                         |
| Min. Working Pressure                | bar g  | 5                          |
| Oil injected Quantity                | l/min  | 29-40                      |
| Max Input Power                      | kW     | 22                         |
| Max main rotor Speed                 | rpm    | 8100                       |
| Max outlet air/oil Temperature       | °C     | 105                        |
| Weight                               | kg     | 25,5                       |