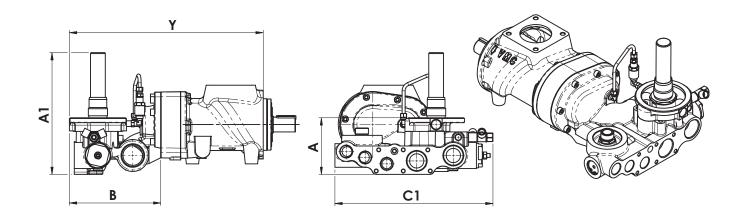

## V90/VTDM

Integrated system VTDM directly connected to the air-end V series. Offer a unique system compact, extremely accessible and fast to assembly as well absolutely simply to handle. The air outlet and oil inlet have been designed for simply and fast connections. Pipe's length have been designed to be short to increase the performance and reduce the pressure drop. The inner component's position have been designed for easy, fast and secure maintenance operations. Even though compact the system offers elevated interchangeability.

## **TECHNICAL DATA**

| Size                      |       | V90/VTDM                                                                                                     |
|---------------------------|-------|--------------------------------------------------------------------------------------------------------------|
| Air Flow Rate             | m3/1' | see diagram of V90                                                                                           |
| Working Pressure          | Bar   | see diagram of V90                                                                                           |
| Oil injected quantity     | Lt/1' | max 29 - 40                                                                                                  |
| Oil Inlet/Outlet          | Inch  | 3/4 Gas                                                                                                      |
| Air Outlet (From Air-end) | Inch  | 1"1/2 Gas                                                                                                    |
| Air Inlet (From Tank)     | Inch  | 1"1/4 Gas                                                                                                    |
| Air Outlet (From MPV)     | Inch  | 1"1/4 Gas                                                                                                    |
| Oil nipples Size          |       | 3/4 16 UNF                                                                                                   |
|                           |       | 3/4 Gas                                                                                                      |
|                           |       | 1-12 UNF                                                                                                     |
| Air nipples Size          |       | M 24x1,5                                                                                                     |
|                           |       | M 32x1,5                                                                                                     |
|                           |       | M 39x1,5                                                                                                     |
| Thermostat Temp. Setting  | °C    | Three thermostat available: 55-70; 71-85 or 83-95                                                            |
| Materials                 |       | Unit's housing made in aluminium alloy anodized. Internal parts in brass, stainless steel and viton sealings |
| A                         | mm    | 115                                                                                                          |
| A1                        | mm    | 248                                                                                                          |
| В                         | mm    | 191                                                                                                          |
| C1                        | mm    | 322                                                                                                          |
| Υ                         | mm    | 400                                                                                                          |
| Weight                    | Kg    | 29                                                                                                           |